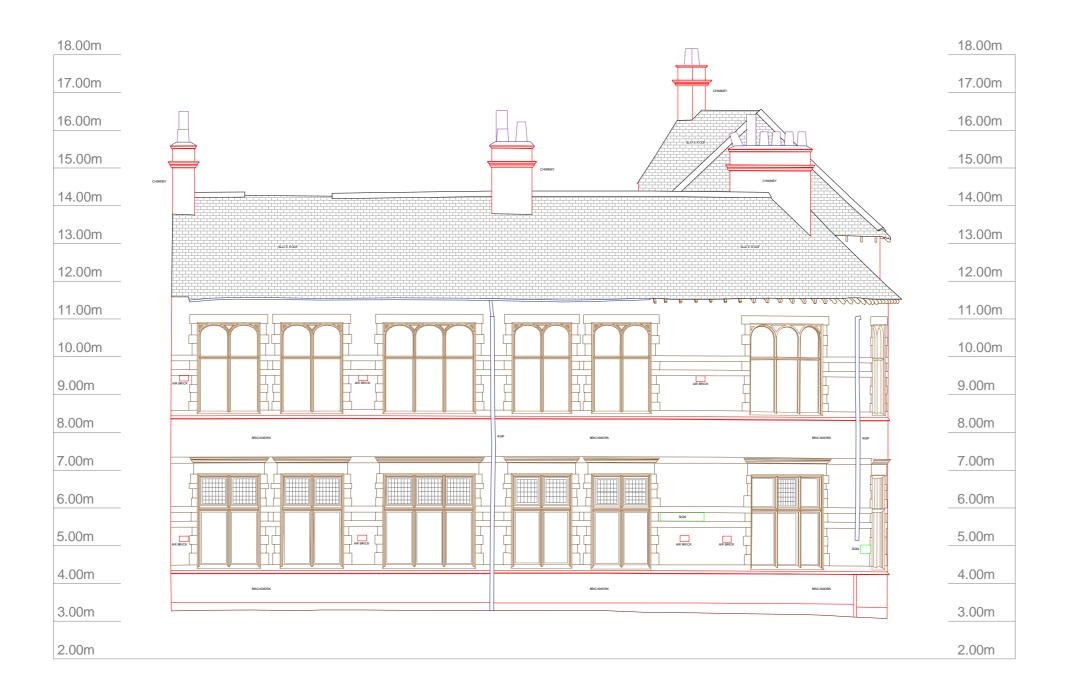

## **ELEVATION 1 - EXISTING**

1:100

## **ARCHITECTURE**

No. 55 | St Paul's Street | Leeds | LS1 2TE 0113 887 3100 www.dla-design.co.uk

PROJECT PRINCES QUAY, HULL

TITLE EXISTING ELEVATION 1 CASTLE BUILDINGS

SCALE DATE
As indicated @ A313/02/19